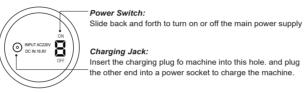

## Operation instruction

① Slide the power switch to the "ON"position to turn on the main power supply.At the moment, the battery indicator is on, showing the current battery level. At the same time, the gear indicator is on and displeys "0" showing the machine is in standby.

④ Press the adjustment switch on any gear for more than 3 seconds, when the gear

indicator turn to "0", the massage head stops moving, and enters standby state. (5) After using the machine, please slide the power switch to the "OFF" position to turn off the main power supply, At the same time, all the indicators are off.

## Charge:

 $\textcircled$  When charging, insert the charging plug into the charging port on the bottom of the handle, and then plug the charger into a power outlet. The battery indicator flashes to show normal charging, the number of battery indicators show the current battery level.