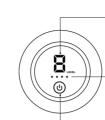

## Instruction for use:

Distribution guide of switches, indicators and batteries

Show current machine status: When no display, the machine is off 0: The machine is in standby 1-8: The current slap gear of machine C: The machine is in charging state F: Charging is complete

#### Displey the current battery level

All four lights are on: the battery is fully charged Three lights are on: 70% power Two light are on: 40% power Red light are on: less than 10 power, please charge in time.

#### Gear adjustment touch switch:

Each time you touch it, the gear shifts up one gear Press it and hold for more than three seconds, the machine stops the current action and returns to the 0-gear standby state.