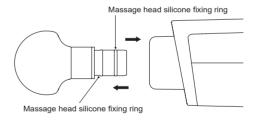

## Massage head:

① Connect the massage head: Push the massage head into the head of the machine arm to connect. To remove it, just unplug the massage head.

② If the massage head can not be smoothly pushed into the machine, it is mostly caused by the misalignment of the silicone fixing ring on the massage head. Please use your fingers to evenly smooth the silicone fixing ring in its corresponding groove.
③ After the massage head is replaced, if there is a strange noise from the machine, it is because the massage head is not installed to the end. Squeeze the massage head is not installed to the end. Squeeze the massage head is.