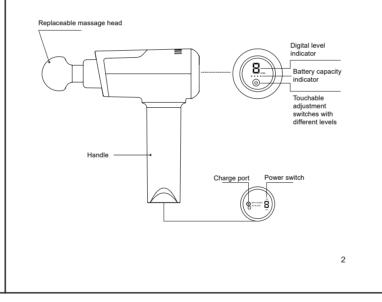

### Parts List

Manual
 Charger
 Massage heads
 O Ring

1

## Instruction for use:

Distribution guide of switches, indicators and batteries

Show current machine status: When no display, the machine is off 0: The machine is in standby 1-8: The current slap gear of machine C: The machine is in charging state F: Charging is complete

#### Displey the current battery level

All four lights are on: the battery is fully charged Three lights are on: 70% power Two light are on: 40% power Red light are on: less than 10 power, please charge in time.

#### Gear adjustment touch switch:

Each time you touch it, the gear shifts up one gear Press it and hold for more than three seconds, the machine stops the current action and returns to the 0-gear standby state.

## Operation instruction

① Slide the power switch to the "ON"position to turn on the main power supply.At the moment, the battery indicator is on, showing the current battery level. At the same time, the gear indicator is on and displeys "0" showing the machine is in standby.

## Charge:

 $\textcircled$  When charging, insert the charging plug into the charging port on the bottom of the handle, and then plug the charger into a power outlet. The battery indicator flashes to show normal charging, the number of battery indicators show the current battery level.