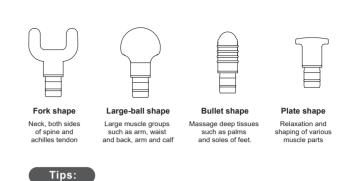

3 Massage head specifications: This product provides you with four different shaped massage heads for different muscle groups, pain types and diseases

成品尺寸: 140x100mm 装订方式: 骑马订 数量: 8P

• In the power-on state, when the gear selection key is touched, the indicator will turn on. After the fingers leave the key, the indicator light will turn off.